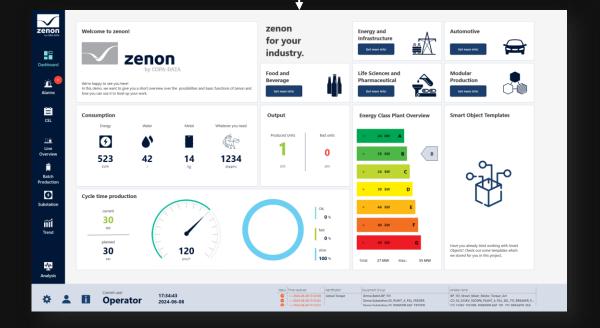

# No limits

- except your own imagination!

Together with the Zenon software from Copa Data for data presentation and analysis, there are almost no limits.