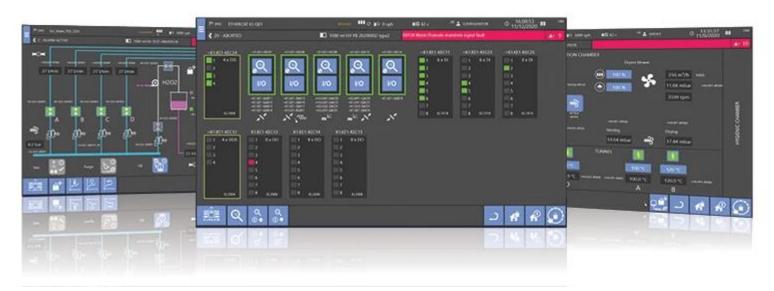

#### Get the machine back up in the event of failure

3B Automation understand this importance! Together with the added advantages of online monitoring of live values the trends and stored data can be used for predictive maintenance and optimizing your production.