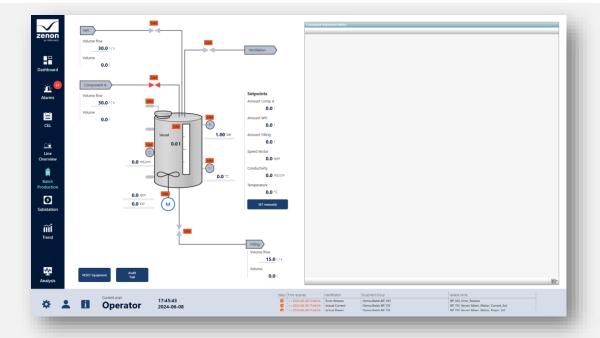

**Merkurius** is the link between your application and Zenon.

Merkurius has been developed with many years of experience in mobile solutions and tough environments.