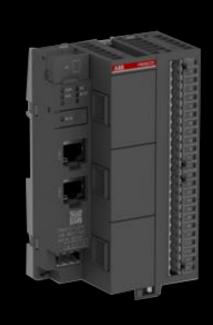

## The compact size

of the ABB PM5072-T-2ETH guarantees high operational reliability in a compact size.