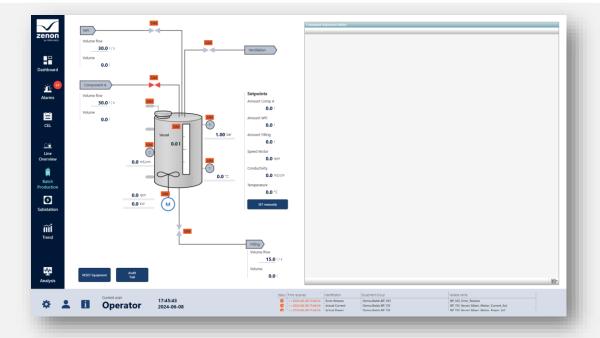

# No limits

- except your own imagination!

Together with the Zenon software from Copa Data for data presentation and analysis, there are almost no limits.

**Merkurius** is the link between your application and Zenon.

Merkurius has been developed with many years of experience in mobile solutions and tough environments.